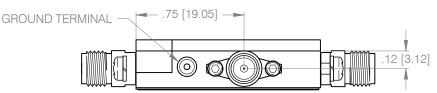

## NOTE

- 1. UNIT'S MOUNTING SURFACE SHALL BE ATTACHED TO A HEAT SINK CAPABLE OF DISSIPATING THE DEVICES POWER CONSUMPTION WITHOUT EXCEEDING THE OPERATING TEMPERATURE LIMITS.
- 2. DIMENSIONS IN BRACKETS ARE IN MM

435 MORELAND RD HAUPPAUGE, NY 11788

OUTLINE DRAWING 3 PORT MULTIPLIER-MIXER

AUTOCAD 10-2021

Ā