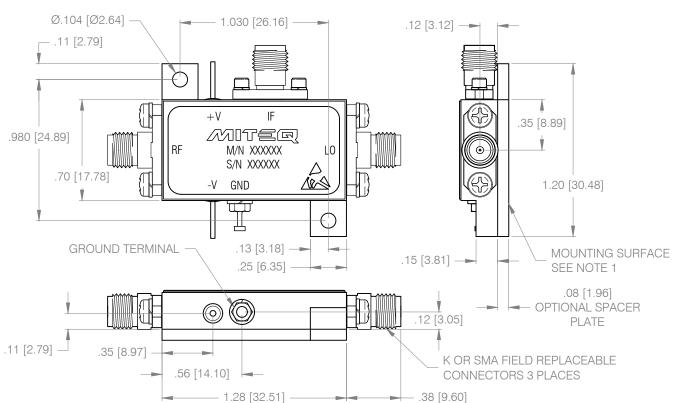

## NOTE

- 1. UNIT'S MOUNTING SURFACE SHALL BE ATTACHED TO A HEAT SINK CAPABLE OF DISSIPATING THE DEVICES POWER CONSUMPTION WITHOUT EXCEEDING THE OPERATING TEMPERATURE LIMITS.
- 2. DIMENSIONS IN BRACKETS ARE IN MM

435 MORELAND RD HAUPPAUGE, NY 11788

OUTLINE DRAWING 3 PORT MULTIPLIER-MIXER

AUTOCAD 10-2021

Ā