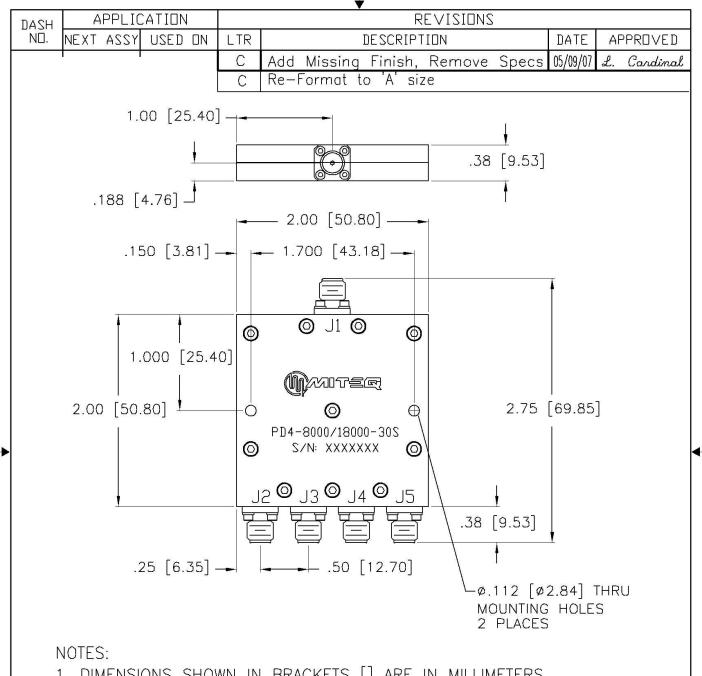

- 1. DIMENSIONS SHOWN IN BRACKETS [] ARE IN MILLIMETERS.
- 2. FINISH: TRIVALENT CHROMATE CONVERSION, MIL-DTL-5541, TYPE II

| ALL PAGES ARE OF<br>DRIGINAL ISSUE (A)<br>EXCEPT AS NOTED.                                                   | CONTR NO.       | MQ0156018     |          |                                        | 12                    |      |       |           |      |
|--------------------------------------------------------------------------------------------------------------|-----------------|---------------|----------|----------------------------------------|-----------------------|------|-------|-----------|------|
|                                                                                                              |                 | S. Smith      | 4/21/05  |                                        |                       |      |       |           |      |
|                                                                                                              |                 | NAME I HALE I |          |                                        |                       |      |       | ork 11788 |      |
| UNLESS OTHERWISE SPECIFIED DIMENSIONS ARE IN INCHES (MM TOLERANCES ON DECIMAL ANGLES .XX±.01 XXX±.005 ±0°30′ | P. BY at.       | Cardinal      | 04/09/08 | OUTLINE DRAWING<br>4 WAY POWER DIVIDER |                       |      |       |           |      |
|                                                                                                              |                 | Davidsson     | 04/09/08 |                                        |                       |      |       |           |      |
|                                                                                                              |                 |               |          | SIZE                                   | CODE IDENT. NO. 33592 |      | 1     |           |      |
|                                                                                                              | APPROVAL (PROJ) |               |          | A                                      |                       |      | 15690 |           | 04   |
|                                                                                                              | APPROVAL        | (GDVT)        |          | SCALE                                  | -                     | REV. | С     | SHEET 1   | DF 1 |